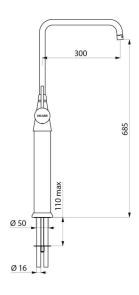

## Deck-mounted single-hole mixer - 60 lpm

Ref. 5652

Swivelling spout H. 685mm L. 300mm

Deck-mounted single-hole mixer - 60 lpm - Ref. 5652

Deck-mounted single hole mixer with extension column for installation on stove tops.

Swivelling tubular spout Ø 22mm, H. 685mm L. 300mm.

Ceramic cartridge Ø 45mm.

Flow rate 60 lpm at 3 bar.

Spout with smooth interior.

Slimline control lever.

Chrome-plated brass body and spout.

Soldered copper pipe water inlets.

## TECHNICAL CHARACTERISTICS

Deck-mounted single-hole mixer - 60 lpm - Ref. 5652

| Connector    | Copper tails        |
|--------------|---------------------|
| Drop height  | 685mm               |
| Spout length | 300mm               |
| Flow rate    | 60 lpm              |
| Finish       | Chrome-plated brass |
| Norms        | ACS [JWRAS]         |
| Warranty     | 10                  |